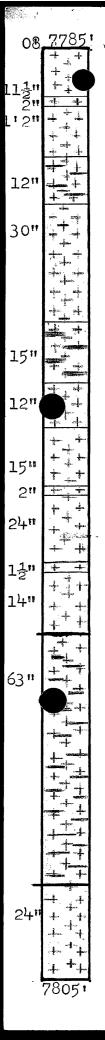

CORES Rec Interval Rea Interval Taterval Ne Interval 10'32" 6892-6910 2325-2330 3560-3570 7785-7805 1103-1123 6'6" 7951-7958 2527-2530 2530-2540 1641-1660 2562-2550 9843-8862 151. 1960-1966 1966-1981 ANALYSES CHEMICAL Thous Amalyses . by Mines Dept. 1310 - 1350. - Dark brown to black crude out of S.G. 092 to 0.93 Où 980-1000-511361.