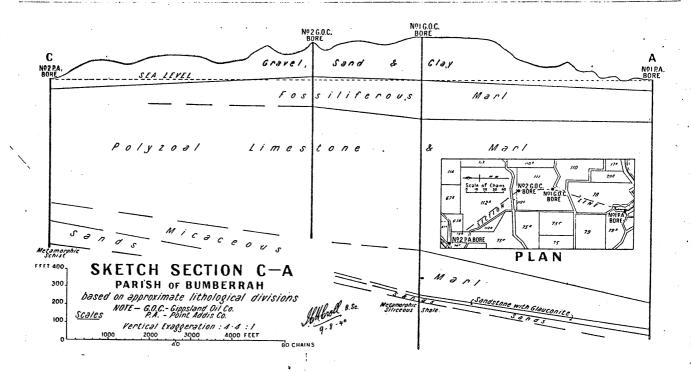

depth of 1,766 feet. The surface level is 255 feet. Samples 235 of the cores have been submitted to the Department as Seconce requested, and the following summary is based on an accept (Note.-The depths are examination of the samples. those shown on the sample labels.):-

To 250' Sand and clay. 250'-463' Shelly marl. 500'-1,200' Polyzoal limestone. 1,216'-1,373' Micaceous marl. Grey-green soft sandstone with 1,446'-1,458' some glauconite. Hard grey sandstone with a 1,458'-1,462' little glauconite. Fine and coarse loosely com-1,462'-1,477' pacted white quartz sand and clayey sand. White quartz sand with chips 1,483'-1,484' of grey shale and sandstone.

1,484' Grey siliceous metamorphic shale with fine quartz veinlets.

Below 1,484' ... Samples of shale, or sand mixed with chips of shale.



It is quite clear from the samples that drilling beyond the depth of 1,484 feet, where the first definite bedrock sample was obtained, cannot be justified as far as the search for oil is concerned.

The glauconitic sandstone obtained in this bore at 1,446 to 1,458 feet is comparable with the Lakes Entrance material, but appears to contain more clay and less glauconite. Extraction tests for oil on several samples gave completely negative results. sandstone from 1,458 to 1,462 feet is similar to that in the Nungurner bore (see above), and has been similarly grouped with the more typical glauconitic A slide of the material in constructing the section. hard sandstone at 1,460 feet shows it to consist of abundant grains of angular quartz of an average width of 0.2 mm., less abundant rounded g