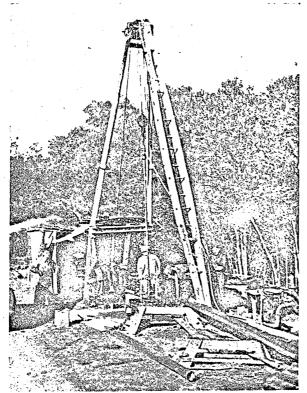

h where work is now in progress.

#### No. 5 Bore, Maringa Creek.

The site of this bore is on the north bank of Maringa Creek, approximately 1 mile south-south-westerly of the Kalimna West Post Office and State School (Parish of Colquhoun). The stratigraphic sequence has been determined as follows:-

| Pleistocene and I | Jpper Plioce | ne     | 10'-70'       |
|-------------------|--------------|--------|---------------|
| Lower Pliocene    | • •          |        | 80'-120'      |
| Middle Miocene    |              | . • •  | 130′–700′     |
| Lower Miocene     | • •          |        | 710′–1,060′   |
| Upper Oligocene,  |              |        | 1,070′-1,228  |
| Upper Oligocene,  | glauconitic  | series | 1,228'-1,249  |
|                   |              |        | (last sample) |



Scout Drilling plant at Maringa Creek.

The bore reached a depth of 1,255 feet, but the last 6 feet of core was not recovered after the rods broke and left an obstruction in the hole. The thickness of the glauconitic series at this point is therefore in doubt, but is not less than 21 feet.

One feature of the micaceous series in this bore was the unusual number of nine hard bands, from 4 to 12 inches thick, nearly double the number hitherto recorded in other bores. At 1,155 ft. 6 in. to 1,156 ft. 6 in. (section 43,738) the hard band is a fine grained grey siliceous limestone containing abundant fragments of angular quartz less than 0.1 mm. across; some irregular shaped and some oval segregations of grass-green glauconite up to 1 mm. in diameter, enclosing fine fragments of quartz and bio