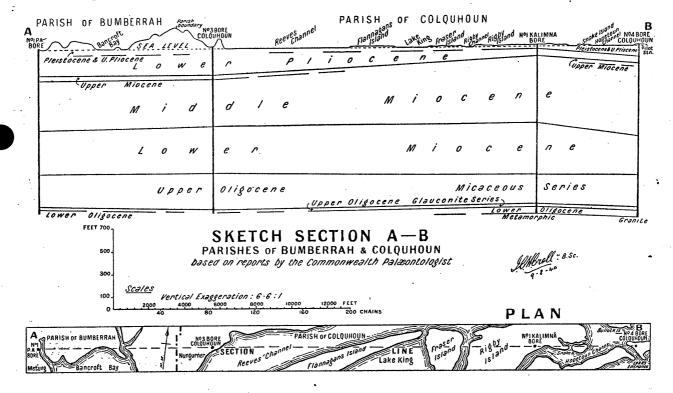

gurner.

This bore is situated on the shore of Reeves Channel (Lake King), about 20 chains north-easterly of the Nungurner jetty, in the township of Nungurner. No drilling difficulties were encountered until the top of the glauconitic sandstone series was reached at 1,434 feet, when the depth and hard drilling made progress The series comparable with the oil-bearing beds at Lakes Entrance proved to be only a few feet thick, and was succeeded by bands of a very hard sandstone containing some glauconite. It is not unreasonable to regard this hard sandstone as part of the glauconitic series, rather than to make a separate sub-division of it or to include it with the Lower Oligocene beds with which it has no affinity, and it has been shown on the section in that way. A similar hard sandstone



was recorded below the typical glauconitic bed at the Gippsland Oil Company's No. 1 bore (see below). The Commonwealth Palaeontologist has determined the following sequence in the Nungurner bore:—

 Lower Pliocene
 ...
 100'-243'

 Upper Miocene
 ...
 243'-283'

 Middle Miocene
 ...
 283'-706'

 Lower Miocene
 ...
 706'-1,112'

 Upper Oligocene, micaceous series
 1,114'-1,434'

 Upper Oligocene, glauconitic series
 1,434'-1,454'

Upper Oligocene, glauconitic series 1,434'-1,454' The limit of the plant was reached at 1,454 feet, and the equipment was moved to a new site near Kalimna, where No. 6 bore is in progress.

No. 4 Bore, Lakes Entrance.

The Commonwealth-owned deep-drilling plant was shifted from Sperm Whale Head to a site at the Pilot Station on the eastern side of the entrance t