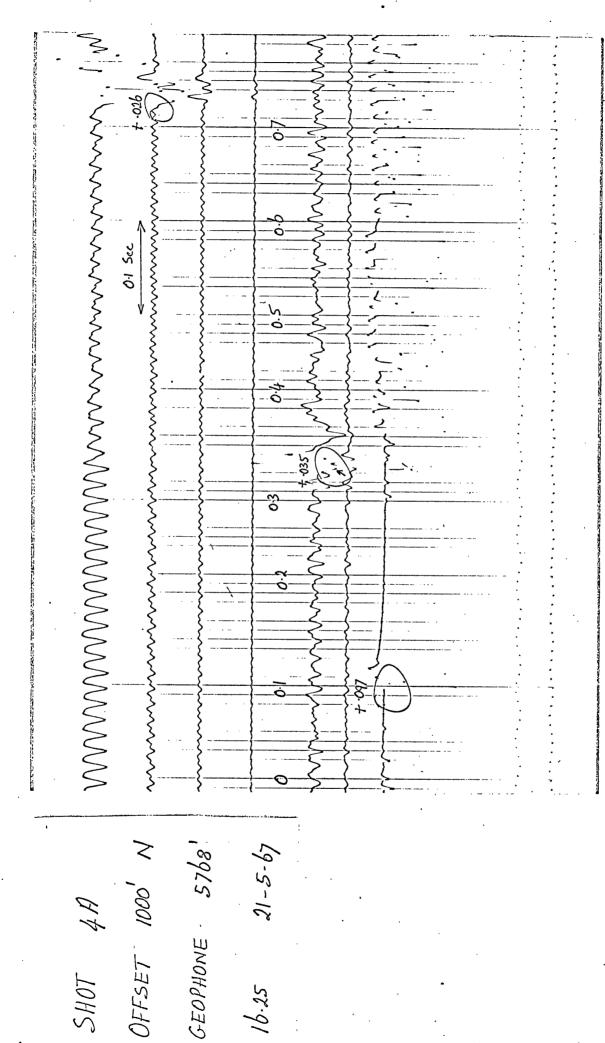

# KINGFISH-1 (W504) WELL SUMMARY

| 1<br>Folio<br>No. | 2<br>Referred to | 3<br>Date     | 4<br>Clearing<br>Officer's<br>Initials | 1<br>Folio<br>No | 2<br>Referred to | 3<br>Date | 4<br>Clearing<br>Officer's<br>Initials |
|-------------------|------------------|---------------|----------------------------------------|------------------|------------------|-----------|----------------------------------------|
|                   |                  |               |                                        |                  |                  |           |                                        |
|                   |                  |               | _                                      |                  |                  |           |                                        |
|                   |                  |               |                                        |                  |                  |           |                                        |
|                   |                  | -             | -                                      |                  |                  |           | <u> </u>                               |
|                   |                  |               |                                        |                  |                  |           |                                        |
|                   |                  |               |                                        |                  |                  |           |                                        |
|                   |                  |               |                                        |                  |                  |           |                                        |
|                   |                  |               |                                        |                  |                  |           |                                        |
|                   |                  |               |                                        |                  |                  |           | <u> </u>                               |
|                   |                  |               | <u>.</u>                               |                  |                  |           | -                                      |
|                   |                  |               |                                        |                  |                  |           |                                        |
|                   |                  |               | <del></del>                            |                  |                  |           | -                                      |
|                   |                  |               | -                                      |                  |                  |           |                                        |
|                   |                  |               | _                                      |                  |                  |           |                                        |
|                   |                  |               |                                        |                  |                  |           |                                        |
|                   |                  |               |                                        |                  |                  |           |                                        |
|                   |                  |               |                                        |                  |                  |           |                                        |
|                   |                  |               |                                        |                  |                  |           |                                        |
|                   |                  |               |                                        |                  |                  |           | -                                      |
|                   |                  |               | _                                      |                  |                  |           | -                                      |
|                   |                  |               |                                        |                  |                  |           | -                                      |
|                   |                  |               | _                                      |                  |                  |           |                                        |
| l                 | EII E COVE       | R INSTRUCTION | S EOD AC                               | TION OFF         | ICERS            | 7         | <br>Mai                                |