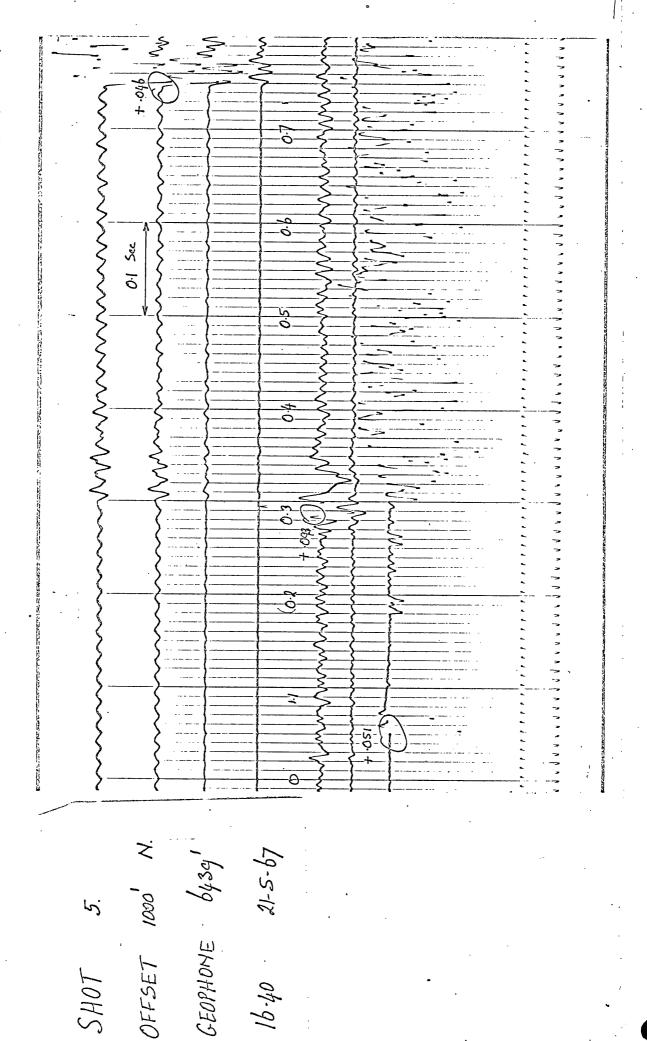

# KINGFISH-1 (W504) WELL SUMMARY

| 1<br>Folio<br>No. | 2<br>Referred to | 3<br>Date     | 4<br>Clearing<br>Officer's<br>Initials | 1<br>Folio<br>No | 2<br>Referred to | 3<br>Date | 4<br>Clearing<br>Officer's<br>Initials |
|-------------------|------------------|---------------|----------------------------------------|------------------|------------------|-----------|----------------------------------------|
|                   |                  |               |                                        |                  |                  |           |                                        |
|                   |                  |               | _                                      |                  |                  |           |                                        |
|                   |                  |               |                                        |                  |                  |           |                                        |
|                   |                  | -             | -                                      |                  |                  |           | <u> </u>                               |
|                   |                  |               |                                        |                  |                  |           |                                        |
|                   |                  |               |                                        |                  |                  |           |                                        |
|                   |                  |               |                                        |                  |                  |           |                                        |
|                   |                  |               |                                        |                  |                  |           |                                        |
|                   |                  |               |                                        |                  |                  |           | <u> </u>                               |
|                   |                  |               | <u>.</u>                               |                  |                  |           | -                                      |
|                   |                  |               |                                        |                  |                  |           |                                        |
|                   |                  |               | <del></del>                            |                  |                  |           | -                                      |
|                   |                  |               | -                                      |                  |                  |           |                                        |
|                   |                  |               | _                                      |                  |                  |           |                                        |
|                   |                  |               |                                        |                  |                  |           |                                        |
|                   |                  |               |                                        |                  |                  |           |                                        |
|                   |                  |               |                                        |                  |                  |           |                                        |
|                   |                  |               |                                        |                  |                  |           |                                        |
|                   |                  |               |                                        |                  |                  |           | -                                      |
|                   |                  |               | _                                      |                  |                  |           | -                                      |
|                   |                  |               |                                        |                  |                  |           | -                                      |
|                   |                  |               | _                                      |                  |                  |           |                                        |
| l                 | EII E COVE       | R INSTRUCTION | S EOD AC                               | TION OFF         | ICERS            | 7         | <br>Mai                                |