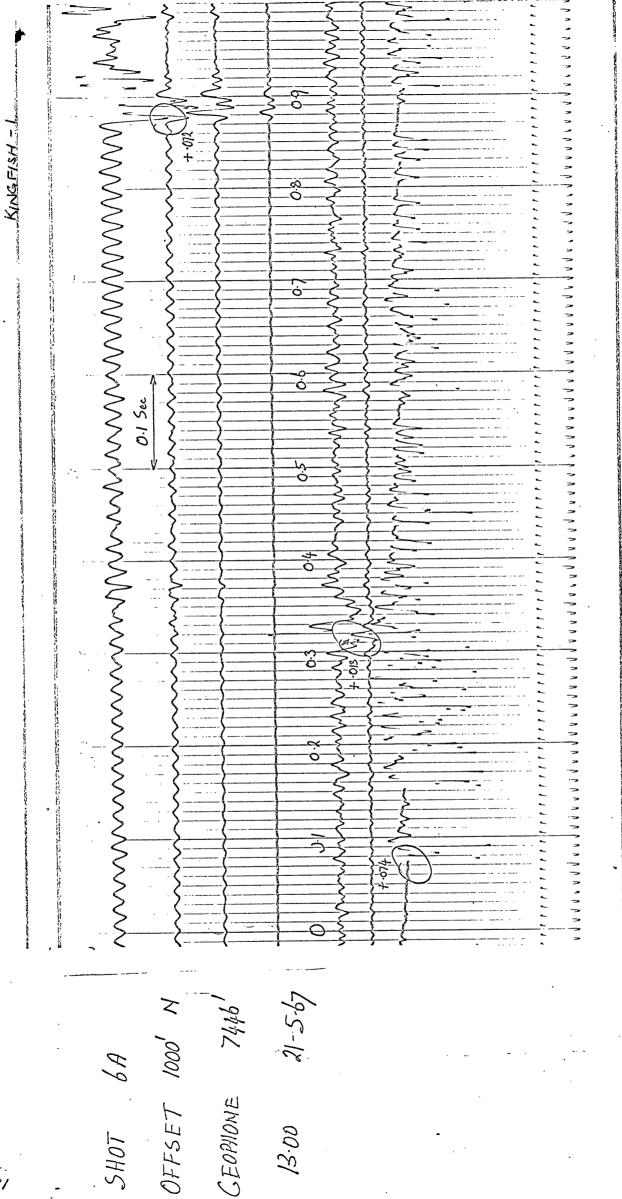

# KINGFISH-1 (W504) WELL SUMMARY

| 1<br>Folio<br>No. | 2<br>Referred to | 3<br>Date     | 4<br>Clearing<br>Officer's<br>Initials | 1<br>Folio<br>No | 2<br>Referred to | 3<br>Date | 4<br>Clearing<br>Officer's<br>Initials |
|-------------------|------------------|---------------|----------------------------------------|------------------|------------------|-----------|----------------------------------------|
|                   |                  |               |                                        |                  |                  |           |                                        |
|                   |                  |               | _                                      |                  |                  |           |                                        |
|                   |                  |               |                                        |                  |                  |           |                                        |
|                   |                  | -             | -                                      |                  |                  |           | <u> </u>                               |
|                   |                  |               |                                        |                  |                  |           |                                        |
|                   |                  |               |                                        |                  |                  |           |                                        |
|                   |                  |               |                                        |                  |                  |           |                                        |
|                   |                  |               |                                        |                  |                  |           |                                        |
|                   |                  |               |                                        |                  |                  |           | <u> </u>                               |
|                   |                  |               | <u>.</u>                               |                  |                  |           | -                                      |
|                   |                  |               |                                        |                  |                  |           |                                        |
|                   |                  |               | <del></del>                            |                  |                  |           | -                                      |
|                   |                  |               | -                                      |                  |                  |           |                                        |
|                   |                  |               | _                                      |                  |                  |           |                                        |
|                   |                  |               |                                        |                  |                  |           |                                        |
|                   |                  |               |                                        |                  |                  |           |                                        |
|                   |                  |               |                                        |                  |                  |           |                                        |
|                   |                  |               |                                        |                  |                  |           |                                        |
|                   |                  |               |                                        |                  |                  |           | -                                      |
|                   |                  |               | _                                      |                  |                  |           | -                                      |
|                   |                  |               |                                        |                  |                  |           | -                                      |
|                   |                  |               | _                                      |                  |                  |           |                                        |
| l                 | EII E COVE       | R INSTRUCTION | S EOD AC                               | TION OFF         | ICERS            | 7         | <br>Mai                                |