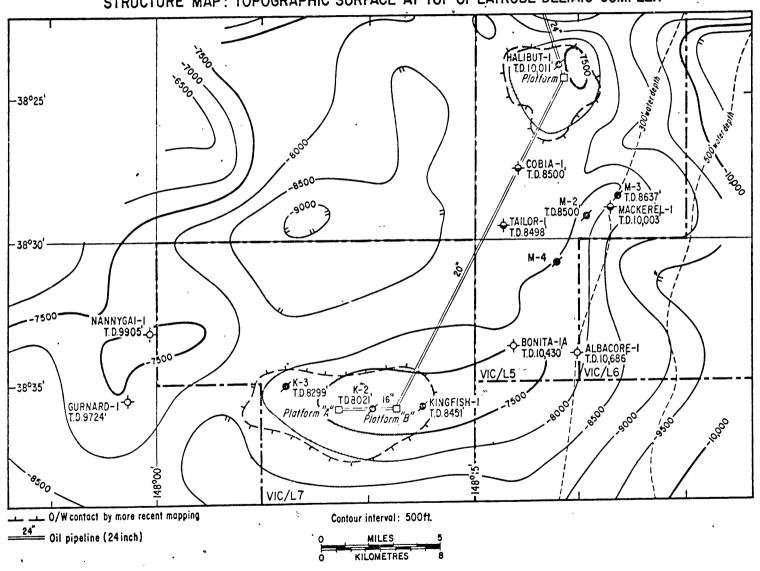

ERVOIR DATA

#### Net pay thickness

(Oil) maximum 200 ± ft (61 m) \*; average 120 ± ft (36.6 m) \* Kingfish Nos. 1, 2 and 3 wells contained 114 ft (34.7 m), 188 ft (57.3 m), and 99 ft (30.2 m) net oil sand above the same oil-water contact, respectively.

## Number of reservoir beds

In order of 9 or 10

### Acre-feet

Average 120 ft net pay \* x 16,000 acres = 1,920,000 acre-ft

### Porosity (intergranular)

17% to 22% (average 20%)

## Permeability

50 to 1,000 + md

#### Water saturation

Less than 11% to 42% (average 15%)

Oil & Gas Fields - Page 205

# KINGFISH OIL FIELD STRUCTURE CROSS-SECTION A-A'



# KINGFISH OIL FIELD GIPPSLAND BAŠIN, VICTORIA



# KINGFISH-MACKEREL-HALIBUT OL FIELDS GIPPSLAND BASIN, VICTORIA

STRUCTURE MAP: TOPOGRAPHIC SURFACE AT TOP OF LATROBE DELTAIC COMPLEX



Oil & Gas Fields - Page 209

W.

After Eastern Bass Strait Marine Seismic Survey, 1967

# Gippsland Basin, Queensland

Reservoir temperature

215°F (101.7°C) at 7,500 ft (2286.0 m)

Initial reservoir pressure

3,303 psig at 7,500 ft (0.440 psi/ft gradient)

Probable drive mechanism

Strong water drive.

Recovery factor

(OiI)  $550 \pm bbls/acre-ft*$  (Based upon announced reserves and Editor's estimate of reservoir volume).

### **FLUID PROPERTIES**

OIL (undersaturated)

Gravity:

470 API at 600F

Base: Sulphur (% wt): Wax content (% wt): Paraffin 0.13 13.0

Initial G.O.R.: Pour point: Viscosity: Bubble point:

363 cu ft/bbl + 60°F (+15:6°C) 2.15 cp at 100°F

853 psig

WATER No data

# PRODUCTION DATA

(Field declared commercial in May, 1968).

Date production began

"A" Platform: Apri