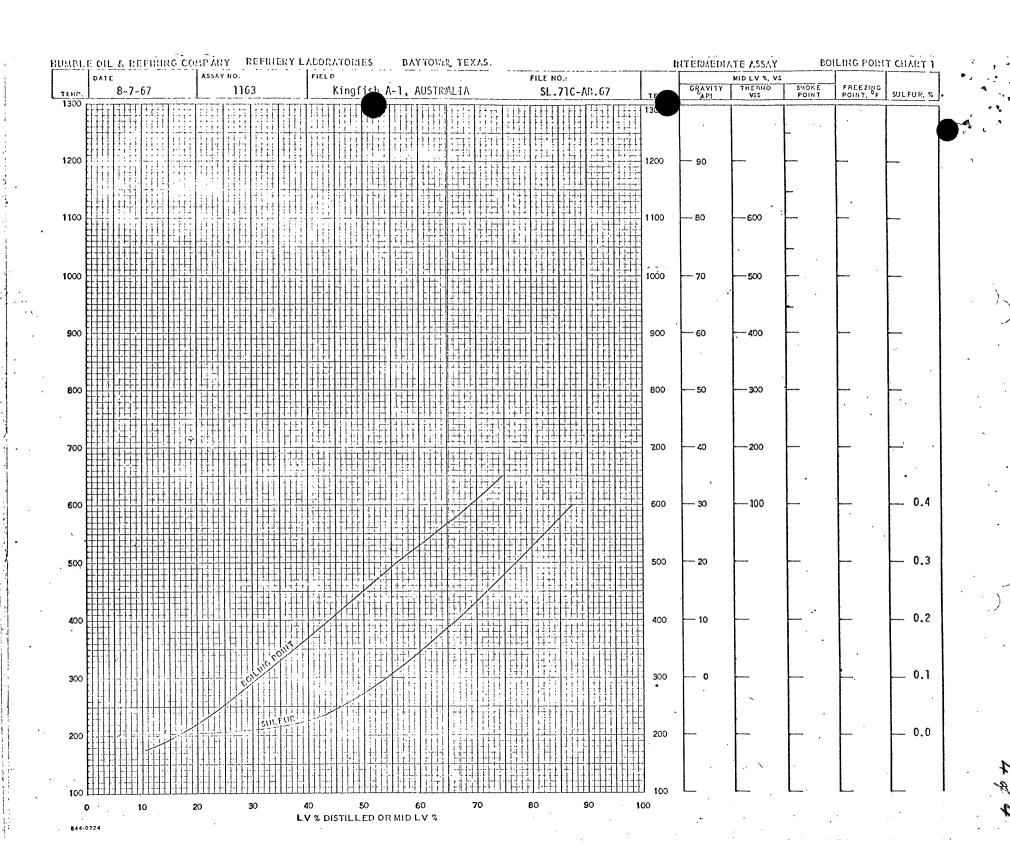

# KINGFISH-1 (W504) WELL SUMMARY

| 1<br>Folio<br>No. | 2<br>Referred to | 3<br>Date     | 4<br>Clearing<br>Officer's<br>Initials | 1<br>Folio<br>No | 2<br>Referred to | 3<br>Date | 4<br>Clearing<br>Officer's<br>Initials |
|-------------------|------------------|---------------|----------------------------------------|------------------|------------------|-----------|----------------------------------------|
|                   |                  |               |                                        |                  |                  |           |                                        |
|                   |                  |               | _                                      |                  |                  |           |                                        |
|                   |                  |               |                                        |                  |                  |           |                                        |
|                   |                  | -             | -                                      |                  |                  |           | <u> </u>                               |
|                   |                  |               |                                        |                  |                  |           |                                        |
|                   |                  |               |                                        |                  |                  |           |                                        |
|                   |                  |               |                                        |                  |                  |           |                                        |
|                   |                  |               |                                        |                  |                  |           |                                        |
|                   |                  |               |                                        |                  |                  |           | <u> </u>                               |
|                   |                  |               | <u>.</u>                               |                  |                  |           | -                                      |
|                   |                  |               |                                        |                  |                  |           |                                        |
|                   |                  |               | <del></del>                            |                  |                  |           | -                                      |
|                   |                  |               | -                                      |                  |                  |           |                                        |
|                   |                  |               | _                                      |                  |                  |           |                                        |
|                   |                  |               |                                        |                  |                  |           |                                        |
|                   |                  |               |                                        |                  |                  |           |                                        |
|                   |                  |               |                                        |                  |                  |           |                                        |
|                   |                  |               |                                        |                  |                  |           |                                        |
|                   |                  |               |                                        |                  |                  |           | -                                      |
|                   |                  |               | _                                      |                  |                  |           | -                                      |
|                   |                  |               |                                        |                  |                  |           | -                                      |
|                   |                  |               | _                                      |                  |                  |           |                                        |
| l                 | EII E COVE       | R INSTRUCTION | S EOD AC                               | TION OFF         | ICERS            | 7         | <br>Mai                                |