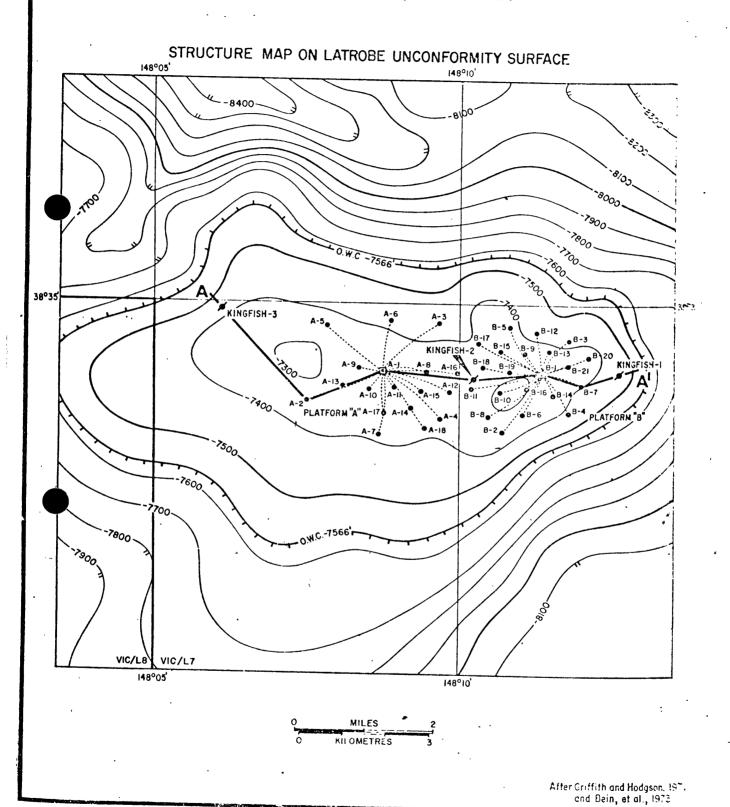

eath Latrobe-Lakes Entrance (Eocene-Oligocene) unconformity.

## Deepest formation penetrated.

Upper Cretaceous Latrobe Group.

#### RESERVOIR DATA

#### Net pay thickness

(Oil) maximum 200 ± ft (61 m) \*; average 120 ± ft (36.6 m) \* Kingfish Nos. 1, 2 and 3 wells contained 114 ft (34.7 m), 188 ft (57.3 m), and 99 ft (30.2 m) net oil sand above the same oil-water contact, respectively.

## Number of reservoir beds

In order of 9 or 10

### Acre-feet

Average 120 ft net pay \* x 16,000 acres = 1,920,000 acre-ft

### Porosity (intergranular)

17% to 22% (average 20%)

## Permeability

50 to 1,000 + md

#### Water saturation

Less than 11% to 42% (average 15%)

Oil & Gas Fields - Page 205

# KINGFISH OIL FIELD STRUCTURE CROSS-SECTION A-A'



# KINGFISH OIL FIELD GIPPSLAND BAŠIN, VICTORIA



# KINGFISH-MACKEREL-HALIBUT OL FIELDS GIPPSLAND BASIN, VICTORIA

STRUCTURE MAP: TOPOGRAPHIC SURFACE AT TOP OF LATROBE DELTAIC COMPLEX



Oil & Gas Fields - Page 209

W.

After Eastern Bass Strait Marine Seismic Survey, 1967

# Gippsland Basin, Queensland

Reservoir temperature

215°F (101.7°C) at 7,500 ft (2286.0 m)

Initial reservoir pressure

3,303 psig at 7,500 ft (0.440 psi/ft gradient)

Probable drive mechanism

Strong water drive.

Recovery factor

(OiI)  $550 \pm bbls/acre-ft*$  (Based upon announced reserves and Editor's estimate of reservoir volume).

### **FLUID PROPERTIES**

OIL (undersaturated)

Gravity:

470 API at 600F

Base: Sulphur (% wt): Wax content (% wt): Paraffin 0.13 13.0

Initial G.O.R.: Pour point: Viscosity: Bubble point:

363 cu ft/bbl + 60°F (+15:6°C) 2.15 cp a