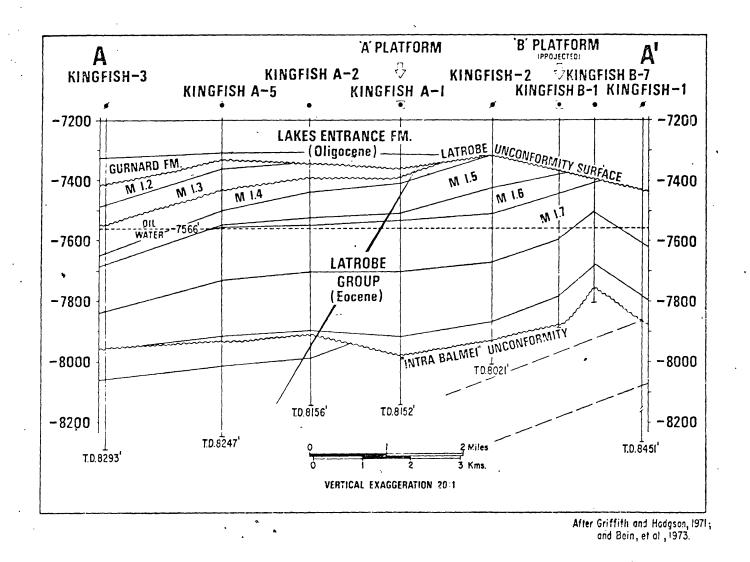

on to unconformities

Production lies directly beneath Latrobe-Lakes Entrance (Eocene-Oligocene) unconformity.

## Deepest formation penetrated.

Upper Cretaceous Latrobe Group.

#### RESERVOIR DATA

#### Net pay thickness

(Oil) maximum 200 ± ft (61 m) \*; average 120 ± ft (36.6 m) \* Kingfish Nos. 1, 2 and 3 wells contained 114 ft (34.7 m), 188 ft (57.3 m), and 99 ft (30.2 m) net oil sand above the same oil-water contact, respectively.

## Number of reservoir beds

In order of 9 or 10

### Acre-feet

Average 120 ft net pay \* x 16,000 acres = 1,920,000 acre-ft

### Porosity (intergranular)

17% to 22% (average 20%)

## Permeability

50 to 1,000 + md

#### Water saturation

Less than 11% to 42% (average 15%)

Oil & Gas Fields - Page 205

# KINGFISH OIL FIELD STRUCTURE CROSS-SECTION A-A'



# KINGFISH OIL FIELD GIPPSLAND BAŠIN, VICTORIA



# KINGFISH-MACKEREL-HALIBUT OL FIELDS GIPPSLAND BASIN, VICTORIA

STRUCTURE MAP: TOPOGRAPHIC SURFACE AT TOP OF LATROBE DELTAIC COMPLEX



Oil & Gas Fields - Page 209

W.

After Eastern Bass Strait Marine Seismic Survey, 1967

# Gippsland Basin, Queensland

Reservoir temperature

215°F (101.7°C) at 7,500 ft (2286.0 m)

Initial reservoir pressure

3,303 psig at 7,500 ft (0.440 psi/ft gradient)

Probable drive mechanism

Strong water drive.

Recovery factor

(OiI)  $550 \pm bbls/acre-ft*$  (Based upon announced reserves and Editor's estimate of reservoir volume).

### **FLUID PROPERTIES**

OIL (undersaturated)

Gravity:

470 API at 600F

Base: Sulphur (% wt): Wax content (% wt): Paraffin 0.13 13.0

Initial G.O.R.: Pour point: Viscosity: Bubbl