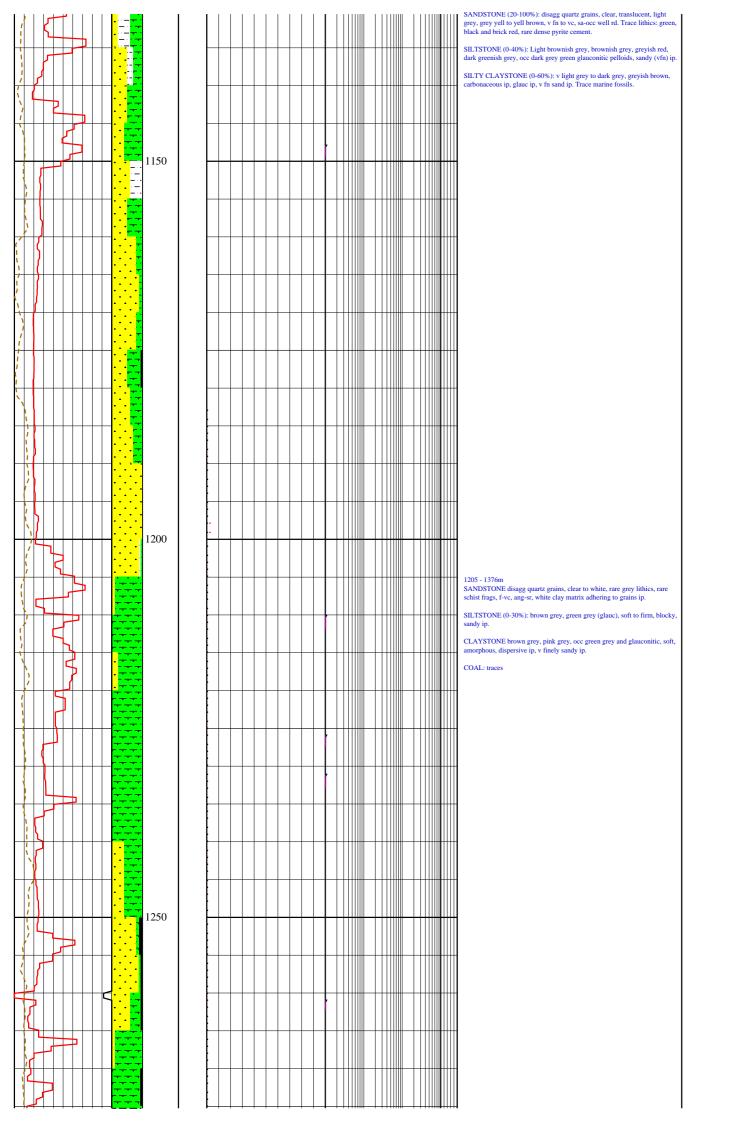

#### **LITHOLOGIES**

Drill measured from

Silt/Siltstone

Claystone

SandStone

SYMBOL LEGEND

|                  |        |       |       |        |           |       |               |       |       |     |         | ШШ         |  |  |
|------------------|--------|-------|-------|--------|-----------|-------|---------------|-------|-------|-----|---------|------------|--|--|
| Drill Parameters |        | LITHO | DEPTH | Symbol | Total Gas |       | Component Gas |       |       | HS  | REMARKS |            |  |  |
|                  | ROP    |       |       |        |           |       | Gas           |       |       | C1  |         | HS         |  |  |
| 50.0             | (M/H)  | 0.0   |       |        |           | 0.0   | (U)           | 100.0 | 0.001 | (%) | 1.0     | 0.0 (%)0.0 |  |  |
|                  | ROP    |       |       |        |           |       | Gas           |       |       | C2  |         |            |  |  |
| 100.0            | (M/H)  | 50.0  |       |        |           | 100.0 | (U)           | 200.0 | 0.001 | (%) | 1.0     |            |  |  |
|                  | Bit Wt |       |       |        |           |       |               |       |       | C3  |         |            |  |  |
| 0.0              | (k.lb) | 20.0  |       |        |           |       |               |       | 0.001 | (%) | 1.0     |            |  |  |

### LOG DESCRIPTION

ROP Rate of Penetration (metres/hour)
ROP Rate of Penetration (metres/hour)
Bit Wt Weight on Bit (K.LBS)

Gas Total Gas (50 Units equivalent 1% Methane in Air)

C1 Methane

Gas Total Gas (50 Units equivalent 1% Methane in Air)

HS % Hydrocarbon Fluorescence

C2 % Ethane C3 % Propane