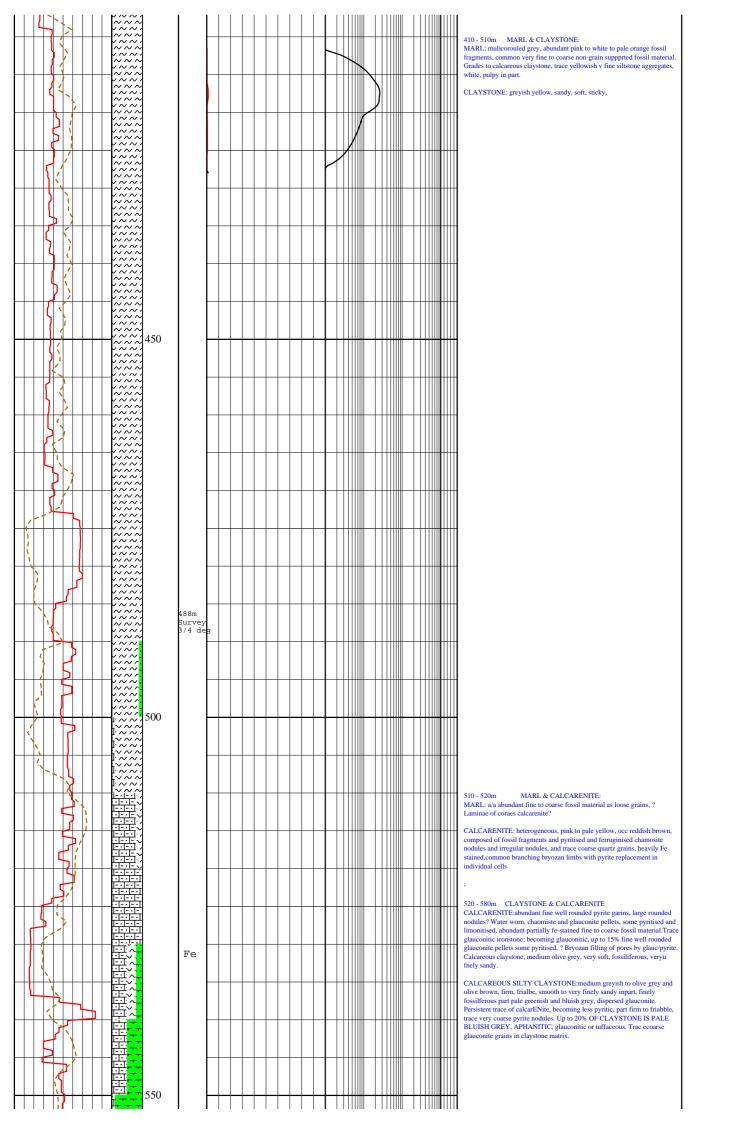

#### **LITHOLOGIES**

Drill measured from

Silt/Siltstone

Claystone

SandStone

SYMBOL LEGEND

|                  |        |       |       |        |           |       |               |       |       |     |         | ШШ         |  |  |
|------------------|--------|-------|-------|--------|-----------|-------|---------------|-------|-------|-----|---------|------------|--|--|
| Drill Parameters |        | LITHO | DEPTH | Symbol | Total Gas |       | Component Gas |       |       | HS  | REMARKS |            |  |  |
|                  | ROP    |       |       |        |           |       | Gas           |       |       | C1  |         | HS         |  |  |
| 50.0             | (M/H)  | 0.0   |       |        |           | 0.0   | (U)           | 100.0 | 0.001 | (%) | 1.0     | 0.0 (%)0.0 |  |  |
|                  | ROP    |       |       |        |           |       | Gas           |       |       | C2  |         |            |  |  |
| 100.0            | (M/H)  | 50.0  |       |        |           | 100.0 | (U)           | 200.0 | 0.001 | (%) | 1.0     |            |  |  |
|                  | Bit Wt |       |       |        |           |       |               |       |       | C3  |         |            |  |  |
| 0.0              | (k.lb) | 20.0  |       |        |           |       |               |       | 0.001 | (%) | 1.0     |            |  |  |

### LOG DESCRIPTION

ROP Rate of Penetration (metres/hour)
ROP Rate of Penetration (metres/hour)
Bit Wt Weight on Bit (K.LBS)

Gas Total Gas (50 Units equivalent 1% Methane in Air)

C1 Methane

Gas Total Gas (50 Units equivalent 1% Methane in Air)

HS % Hydrocarbon Fluorescence

C2 % Ethane C3 % Propane