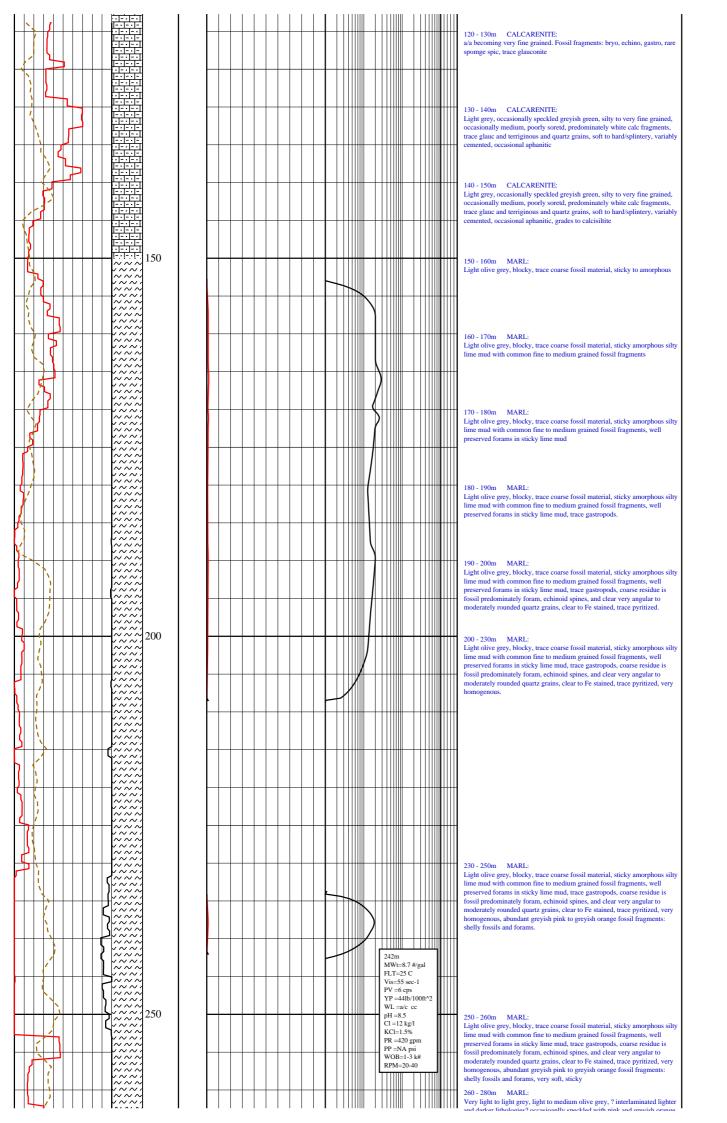

#### **LITHOLOGIES**

Drill measured from

Silt/Siltstone

Claystone

SandStone

SYMBOL LEGEND

|                  |        |       |       |        |           |       |               |       |       |     |         | ШШ         |  |  |
|------------------|--------|-------|-------|--------|-----------|-------|---------------|-------|-------|-----|---------|------------|--|--|
| Drill Parameters |        | LITHO | DEPTH | Symbol | Total Gas |       | Component Gas |       |       | HS  | REMARKS |            |  |  |
|                  | ROP    |       |       |        |           |       | Gas           |       |       | C1  |         | HS         |  |  |
| 50.0             | (M/H)  | 0.0   |       |        |           | 0.0   | (U)           | 100.0 | 0.001 | (%) | 1.0     | 0.0 (%)0.0 |  |  |
|                  | ROP    |       |       |        |           |       | Gas           |       |       | C2  |         |            |  |  |
| 100.0            | (M/H)  | 50.0  |       |        |           | 100.0 | (U)           | 200.0 | 0.001 | (%) | 1.0     |            |  |  |
|                  | Bit Wt |       |       |        |           |       |               |       |       | C3  |         |            |  |  |
| 0.0              | (k.lb) | 20.0  |       |        |           |       |               |       | 0.001 | (%) | 1.0     |            |  |  |

### LOG DESCRIPTION

ROP Rate of Penetration (metres/hour)
ROP Rate of Penetration (metres/hour)
Bit Wt Weight on Bit (K.LBS)

Gas Total Gas (50 Units equivalent 1% Methane in Air)

C1 Methane

Gas Total Gas (50 Units equivalent 1% Methane in Air)

HS % Hydrocarbon Fluorescence

C2 % Ethane C3 % Propane