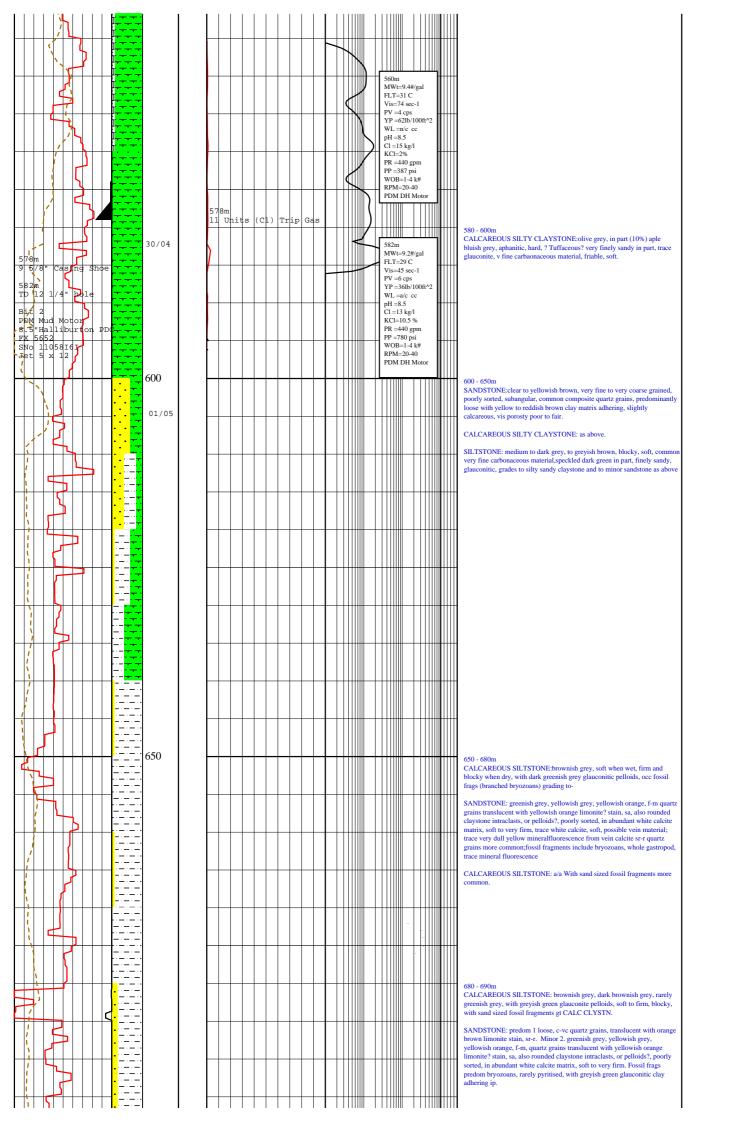

#### **LITHOLOGIES**

Drill measured from

Silt/Siltstone

Claystone

SandStone

SYMBOL LEGEND

|                  |        |       |       |        |           |       |               |       |       |     |         | ШШ         |  |  |
|------------------|--------|-------|-------|--------|-----------|-------|---------------|-------|-------|-----|---------|------------|--|--|
| Drill Parameters |        | LITHO | DEPTH | Symbol | Total Gas |       | Component Gas |       |       | HS  | REMARKS |            |  |  |
|                  | ROP    |       |       |        |           |       | Gas           |       |       | C1  |         | HS         |  |  |
| 50.0             | (M/H)  | 0.0   |       |        |           | 0.0   | (U)           | 100.0 | 0.001 | (%) | 1.0     | 0.0 (%)0.0 |  |  |
|                  | ROP    |       |       |        |           |       | Gas           |       |       | C2  |         |            |  |  |
| 100.0            | (M/H)  | 50.0  |       |        |           | 100.0 | (U)           | 200.0 | 0.001 | (%) | 1.0     |            |  |  |
|                  | Bit Wt |       |       |        |           |       |               |       |       | C3  |         |            |  |  |
| 0.0              | (k.lb) | 20.0  |       |        |           |       |               |       | 0.001 | (%) | 1.0     |            |  |  |

### LOG DESCRIPTION

ROP Rate of Penetration (metres/hour)
ROP Rate of Penetration (metres/hour)
Bit Wt Weight on Bit (K.LBS)

Gas Total Gas (50 Units equivalent 1% Methane in Air)

C1 Methane

Gas Total Gas (50 Units equivalent 1% Methane in Air)

HS % Hydrocarbon Fluorescence

C2 % Ethane C3 % Propane