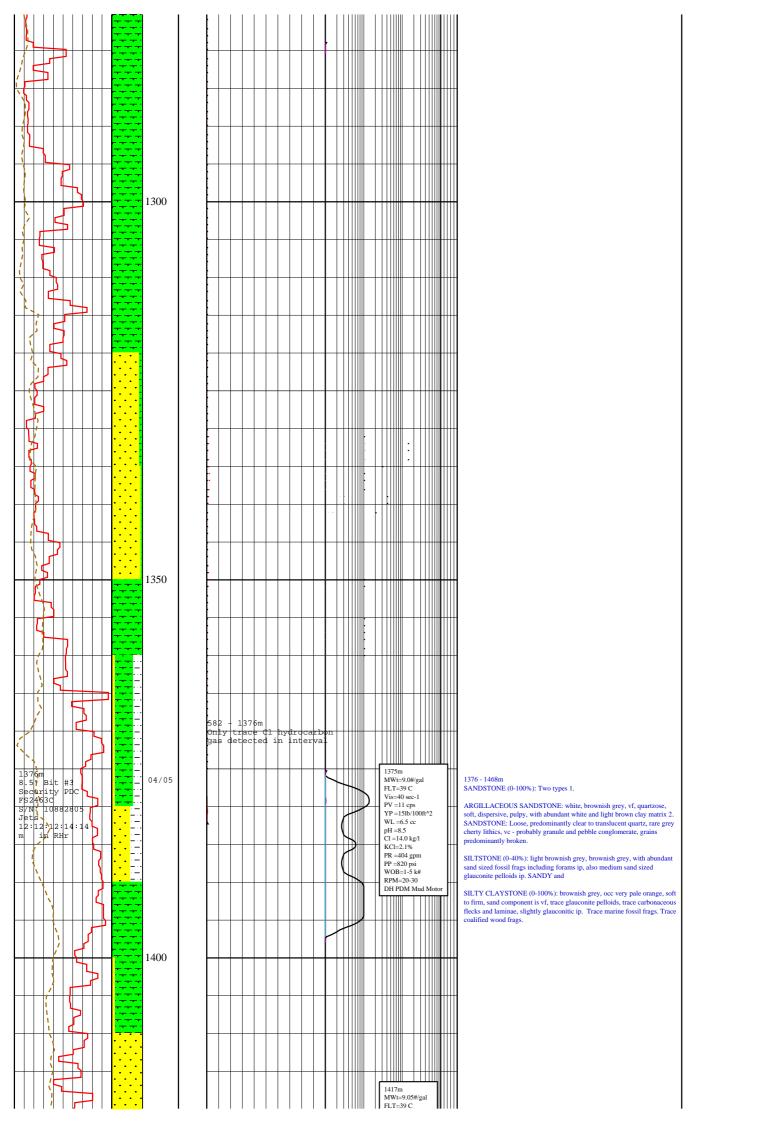

#### **LITHOLOGIES**

Drill measured from

Silt/Siltstone

Claystone

SandStone

SYMBOL LEGEND

|                  |        |       |       |        |           |       |               |       |       |     |         | ШШ         |  |  |
|------------------|--------|-------|-------|--------|-----------|-------|---------------|-------|-------|-----|---------|------------|--|--|
| Drill Parameters |        | LITHO | DEPTH | Symbol | Total Gas |       | Component Gas |       |       | HS  | REMARKS |            |  |  |
|                  | ROP    |       |       |        |           |       | Gas           |       |       | C1  |         | HS         |  |  |
| 50.0             | (M/H)  | 0.0   |       |        |           | 0.0   | (U)           | 100.0 | 0.001 | (%) | 1.0     | 0.0 (%)0.0 |  |  |
|                  | ROP    |       |       |        |           |       | Gas           |       |       | C2  |         |            |  |  |
| 100.0            | (M/H)  | 50.0  |       |        |           | 100.0 | (U)           | 200.0 | 0.001 | (%) | 1.0     |            |  |  |
|                  | Bit Wt |       |       |        |           |       |               |       |       | C3  |         |            |  |  |
| 0.0              | (k.lb) | 20.0  |       |        |           |       |               |       | 0.001 | (%) | 1.0     |            |  |  |

### LOG DESCRIPTION

ROP Rate of Penetration (metres/hour)
ROP Rate of Penetration (metres/hour)
Bit Wt Weight on Bit (K.LBS)

Gas Total Gas (50 Units equivalent 1% Methane in Air)

C1 Methane

Gas Total Gas (50 Units equivalent 1% Methane in Air)

HS % Hydrocarbon Fluorescence

C2 % Ethane C3 % Propane