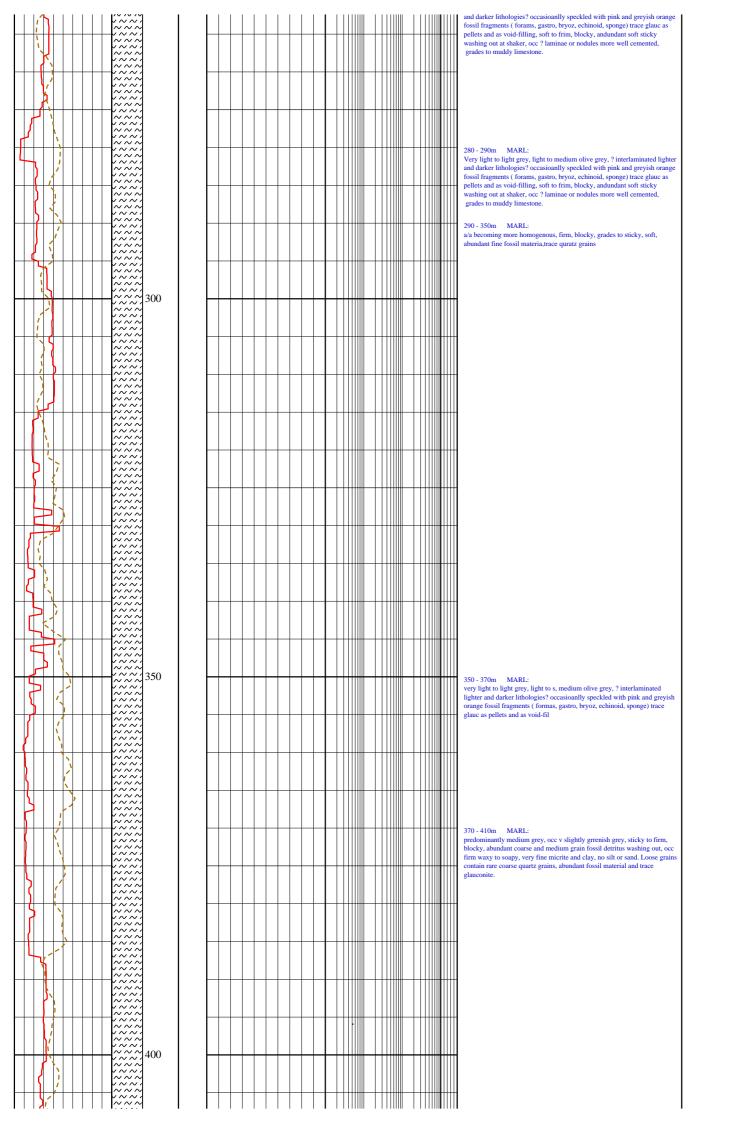

#### **LITHOLOGIES**

Drill measured from

Silt/Siltstone

Claystone

SandStone

SYMBOL LEGEND

|                  |        |       |       |        |           |       |               |       |       |     |         | ШШ         |  |  |
|------------------|--------|-------|-------|--------|-----------|-------|---------------|-------|-------|-----|---------|------------|--|--|
| Drill Parameters |        | LITHO | DEPTH | Symbol | Total Gas |       | Component Gas |       |       | HS  | REMARKS |            |  |  |
|                  | ROP    |       |       |        |           |       | Gas           |       |       | C1  |         | HS         |  |  |
| 50.0             | (M/H)  | 0.0   |       |        |           | 0.0   | (U)           | 100.0 | 0.001 | (%) | 1.0     | 0.0 (%)0.0 |  |  |
|                  | ROP    |       |       |        |           |       | Gas           |       |       | C2  |         |            |  |  |
| 100.0            | (M/H)  | 50.0  |       |        |           | 100.0 | (U)           | 200.0 | 0.001 | (%) | 1.0     |            |  |  |
|                  | Bit Wt |       |       |        |           |       |               |       |       | C3  |         |            |  |  |
| 0.0              | (k.lb) | 20.0  |       |        |           |       |               |       | 0.001 | (%) | 1.0     |            |  |  |

### LOG DESCRIPTION

ROP Rate of Penetration (metres/hour)
ROP Rate of Penetration (metres/hour)
Bit Wt Weight on Bit (K.LBS)

Gas Total Gas (50 Units equivalent 1% Methane in Air)

C1 Methane

Gas Total Gas (50 Units equivalent 1% Methane in Air)

HS % Hydrocarbon Fluorescence

C2 % Ethane C3 % Propane