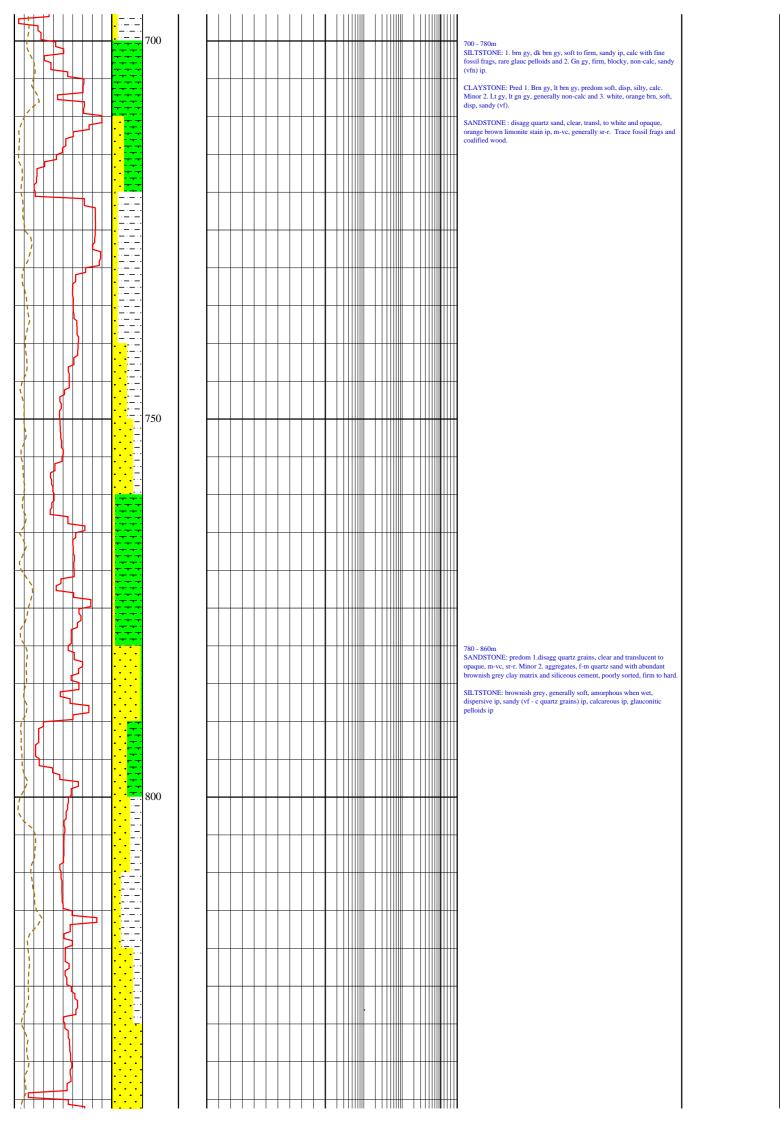

#### **LITHOLOGIES**

Drill measured from

Silt/Siltstone

Claystone

SandStone

SYMBOL LEGEND

|                  |        |       |       |        |           |       |               |       |       |     |         | ШШ         |  |  |
|------------------|--------|-------|-------|--------|-----------|-------|---------------|-------|-------|-----|---------|------------|--|--|
| Drill Parameters |        | LITHO | DEPTH | Symbol | Total Gas |       | Component Gas |       |       | HS  | REMARKS |            |  |  |
|                  | ROP    |       |       |        |           |       | Gas           |       |       | C1  |         | HS         |  |  |
| 50.0             | (M/H)  | 0.0   |       |        |           | 0.0   | (U)           | 100.0 | 0.001 | (%) | 1.0     | 0.0 (%)0.0 |  |  |
|                  | ROP    |       |       |        |           |       | Gas           |       |       | C2  |         |            |  |  |
| 100.0            | (M/H)  | 50.0  |       |        |           | 100.0 | (U)           | 200.0 | 0.001 | (%) | 1.0     |            |  |  |
|                  | Bit Wt |       |       |        |           |       |               |       |       | C3  |         |            |  |  |
| 0.0              | (k.lb) | 20.0  |       |        |           |       |               |       | 0.001 | (%) | 1.0     |            |  |  |

### LOG DESCRIPTION

ROP Rate of Penetration (metres/hour)
ROP Rate of Penetration (metres/hour)
Bit Wt Weight on Bit (K.LBS)

Gas Total Gas (50 Units equivalent 1% Methane in Air)

C1 Methane

Gas Total Gas (50 Units equivalent 1% Methane in Air)

HS % Hydrocarbon Fluorescence

C2 % Ethane C3 % Propane