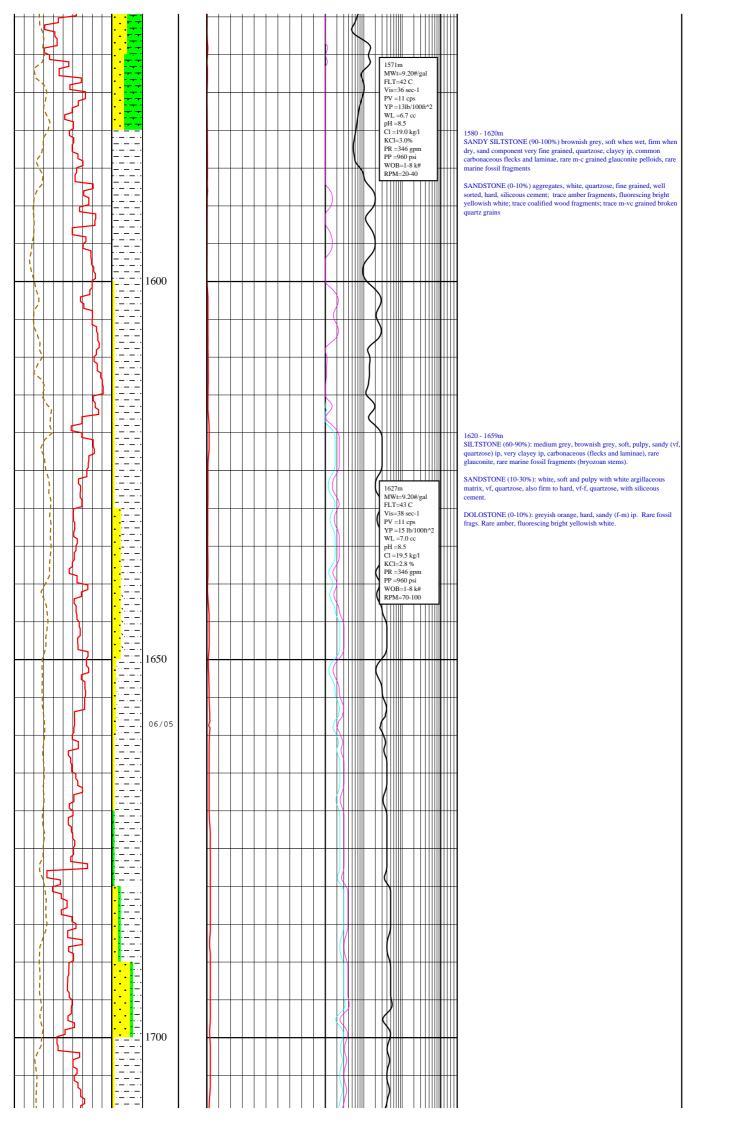

#### **LITHOLOGIES**

Drill measured from

Silt/Siltstone

Claystone

SandStone

SYMBOL LEGEND

|                  |        |       |       |        |           |       |               |       |       |     |         | ШШ         |  |  |
|------------------|--------|-------|-------|--------|-----------|-------|---------------|-------|-------|-----|---------|------------|--|--|
| Drill Parameters |        | LITHO | DEPTH | Symbol | Total Gas |       | Component Gas |       |       | HS  | REMARKS |            |  |  |
|                  | ROP    |       |       |        |           |       | Gas           |       |       | C1  |         | HS         |  |  |
| 50.0             | (M/H)  | 0.0   |       |        |           | 0.0   | (U)           | 100.0 | 0.001 | (%) | 1.0     | 0.0 (%)0.0 |  |  |
|                  | ROP    |       |       |        |           |       | Gas           |       |       | C2  |         |            |  |  |
| 100.0            | (M/H)  | 50.0  |       |        |           | 100.0 | (U)           | 200.0 | 0.001 | (%) | 1.0     |            |  |  |
|                  | Bit Wt |       |       |        |           |       |               |       |       | C3  |         |            |  |  |
| 0.0              | (k.lb) | 20.0  |       |        |           |       |               |       | 0.001 | (%) | 1.0     |            |  |  |

### LOG DESCRIPTION

ROP Rate of Penetration (metres/hour)
ROP Rate of Penetration (metres/hour)
Bit Wt Weight on Bit (K.LBS)

Gas Total Gas (50 Units equivalent 1% Methane in Air)

C1 Methane

Gas Total Gas (50 Units equivalent 1% Methane in Air)

HS % Hydrocarbon Fluorescence

C2 % Ethane C3 % Propane