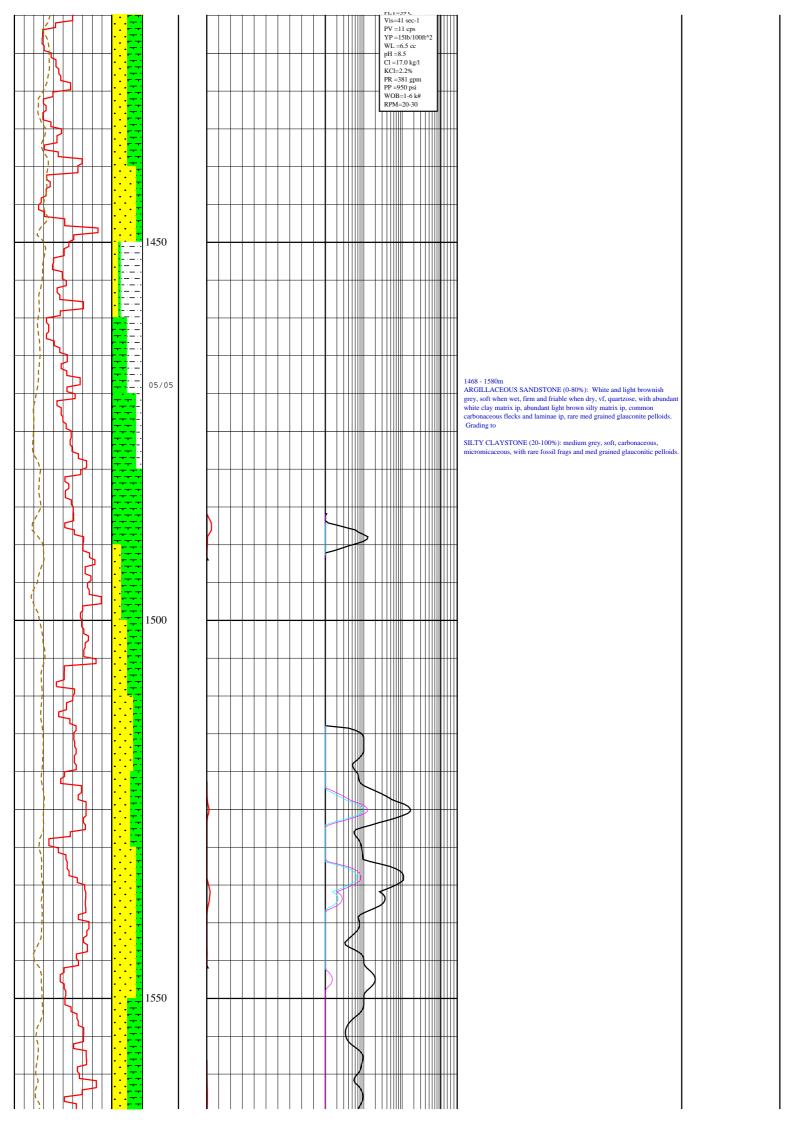

#### **LITHOLOGIES**

Drill measured from

Silt/Siltstone

Claystone

SandStone

SYMBOL LEGEND

|                  |        |       |       |        |           |       |               |       |       |     |         | ШШ         |  |  |
|------------------|--------|-------|-------|--------|-----------|-------|---------------|-------|-------|-----|---------|------------|--|--|
| Drill Parameters |        | LITHO | DEPTH | Symbol | Total Gas |       | Component Gas |       |       | HS  | REMARKS |            |  |  |
|                  | ROP    |       |       |        |           |       | Gas           |       |       | C1  |         | HS         |  |  |
| 50.0             | (M/H)  | 0.0   |       |        |           | 0.0   | (U)           | 100.0 | 0.001 | (%) | 1.0     | 0.0 (%)0.0 |  |  |
|                  | ROP    |       |       |        |           |       | Gas           |       |       | C2  |         |            |  |  |
| 100.0            | (M/H)  | 50.0  |       |        |           | 100.0 | (U)           | 200.0 | 0.001 | (%) | 1.0     |            |  |  |
|                  | Bit Wt |       |       |        |           |       |               |       |       | C3  |         |            |  |  |
| 0.0              | (k.lb) | 20.0  |       |        |           |       |               |       | 0.001 | (%) | 1.0     |            |  |  |

### LOG DESCRIPTION

ROP Rate of Penetration (metres/hour)
ROP Rate of Penetration (metres/hour)
Bit Wt Weight on Bit (K.LBS)

Gas Total Gas (50 Units equivalent 1% Methane in Air)

C1 Methane

Gas Total Gas (50 Units equivalent 1% Methane in Air)

HS % Hydrocarbon Fluorescence

C2 % Ethane C3 % Propane