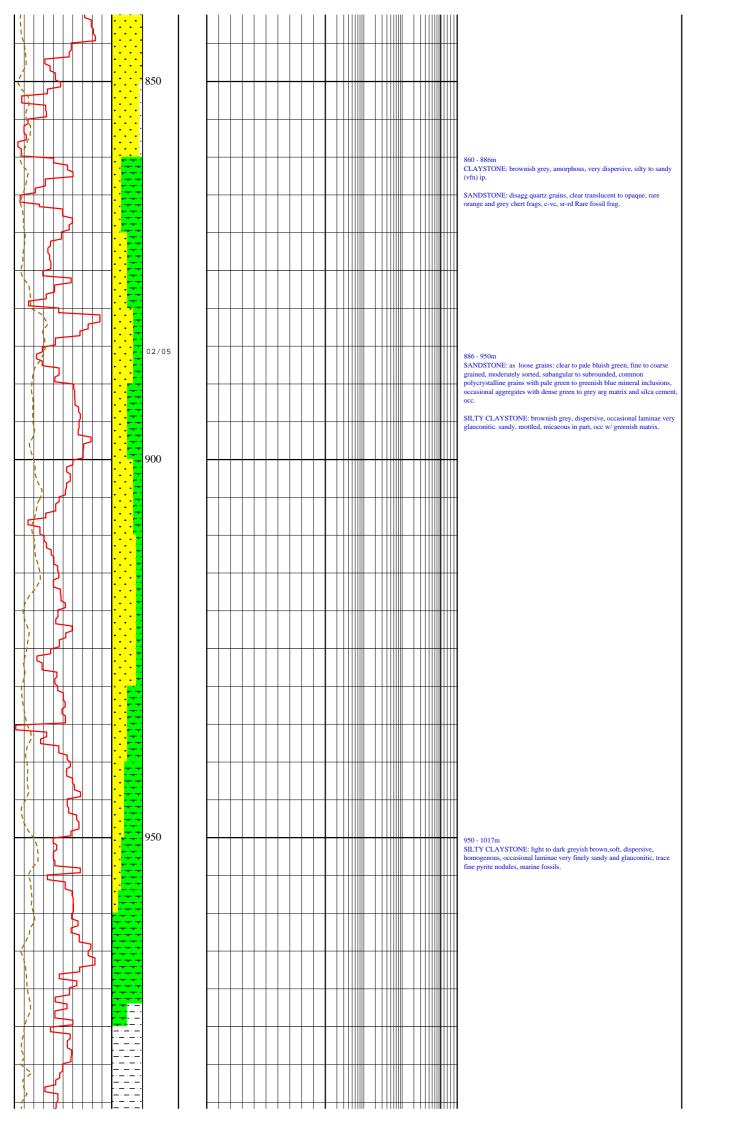

#### **LITHOLOGIES**

Drill measured from

Silt/Siltstone

Claystone

SandStone

SYMBOL LEGEND

|                  |        |       |       |        |           |       |               |       |       |     |         | ШШ         |  |  |
|------------------|--------|-------|-------|--------|-----------|-------|---------------|-------|-------|-----|---------|------------|--|--|
| Drill Parameters |        | LITHO | DEPTH | Symbol | Total Gas |       | Component Gas |       |       | HS  | REMARKS |            |  |  |
|                  | ROP    |       |       |        |           |       | Gas           |       |       | C1  |         | HS         |  |  |
| 50.0             | (M/H)  | 0.0   |       |        |           | 0.0   | (U)           | 100.0 | 0.001 | (%) | 1.0     | 0.0 (%)0.0 |  |  |
|                  | ROP    |       |       |        |           |       | Gas           |       |       | C2  |         |            |  |  |
| 100.0            | (M/H)  | 50.0  |       |        |           | 100.0 | (U)           | 200.0 | 0.001 | (%) | 1.0     |            |  |  |
|                  | Bit Wt |       |       |        |           |       |               |       |       | C3  |         |            |  |  |
| 0.0              | (k.lb) | 20.0  |       |        |           |       |               |       | 0.001 | (%) | 1.0     |            |  |  |

### LOG DESCRIPTION

ROP Rate of Penetration (metres/hour)
ROP Rate of Penetration (metres/hour)
Bit Wt Weight on Bit (K.LBS)

Gas Total Gas (50 Units equivalent 1% Methane in Air)

C1 Methane

Gas Total Gas (50 Units equivalent 1% Methane in Air)

HS % Hydrocarbon Fluorescence

C2 % Ethane C3 % Propane