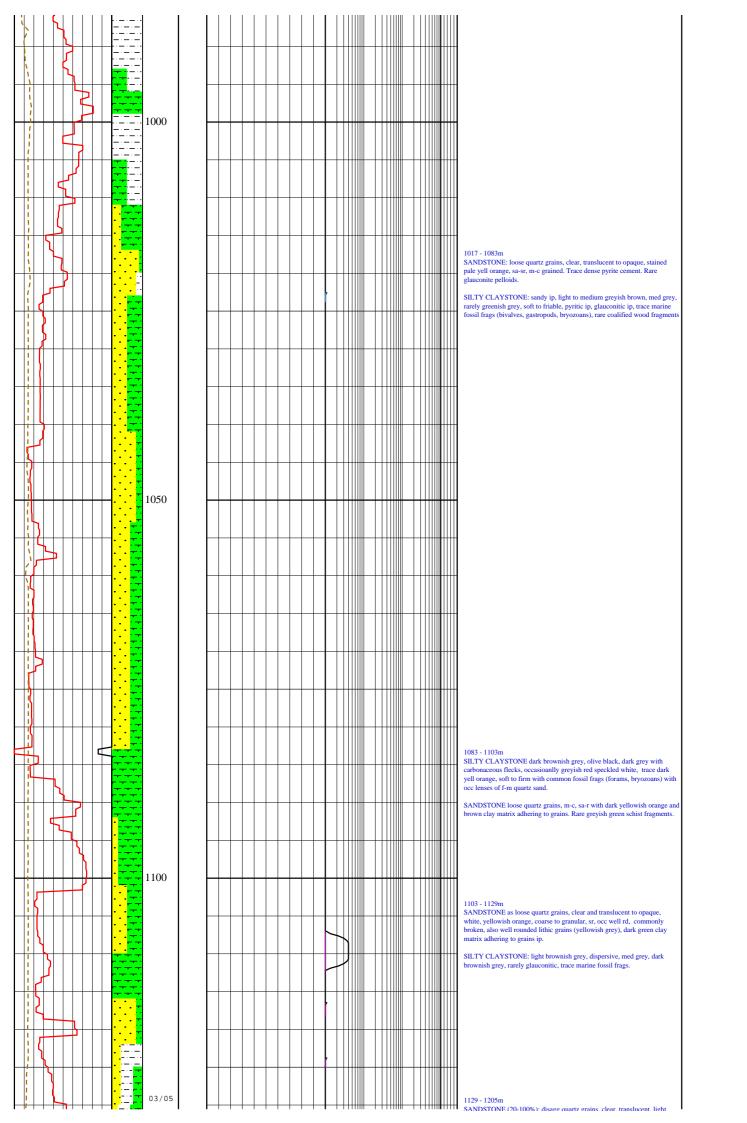

#### **LITHOLOGIES**

Drill measured from

Silt/Siltstone

Claystone

SandStone

SYMBOL LEGEND

|                  |        |       |       |        |           |       |               |       |       |     |         | ШШ         |  |  |
|------------------|--------|-------|-------|--------|-----------|-------|---------------|-------|-------|-----|---------|------------|--|--|
| Drill Parameters |        | LITHO | DEPTH | Symbol | Total Gas |       | Component Gas |       |       | HS  | REMARKS |            |  |  |
|                  | ROP    |       |       |        |           |       | Gas           |       |       | C1  |         | HS         |  |  |
| 50.0             | (M/H)  | 0.0   |       |        |           | 0.0   | (U)           | 100.0 | 0.001 | (%) | 1.0     | 0.0 (%)0.0 |  |  |
|                  | ROP    |       |       |        |           |       | Gas           |       |       | C2  |         |            |  |  |
| 100.0            | (M/H)  | 50.0  |       |        |           | 100.0 | (U)           | 200.0 | 0.001 | (%) | 1.0     |            |  |  |
|                  | Bit Wt |       |       |        |           |       |               |       |       | C3  |         |            |  |  |
| 0.0              | (k.lb) | 20.0  |       |        |           |       |               |       | 0.001 | (%) | 1.0     |            |  |  |

### LOG DESCRIPTION

ROP Rate of Penetration (metres/hour)
ROP Rate of Penetration (metres/hour)
Bit Wt Weight on Bit (K.LBS)

Gas Total Gas (50 Units equivalent 1% Methane in Air)

C1 Methane

Gas Total Gas (50 Units equivalent 1% Methane in Air)

HS % Hydrocarbon Fluorescence

C2 % Ethane C3 % Propane