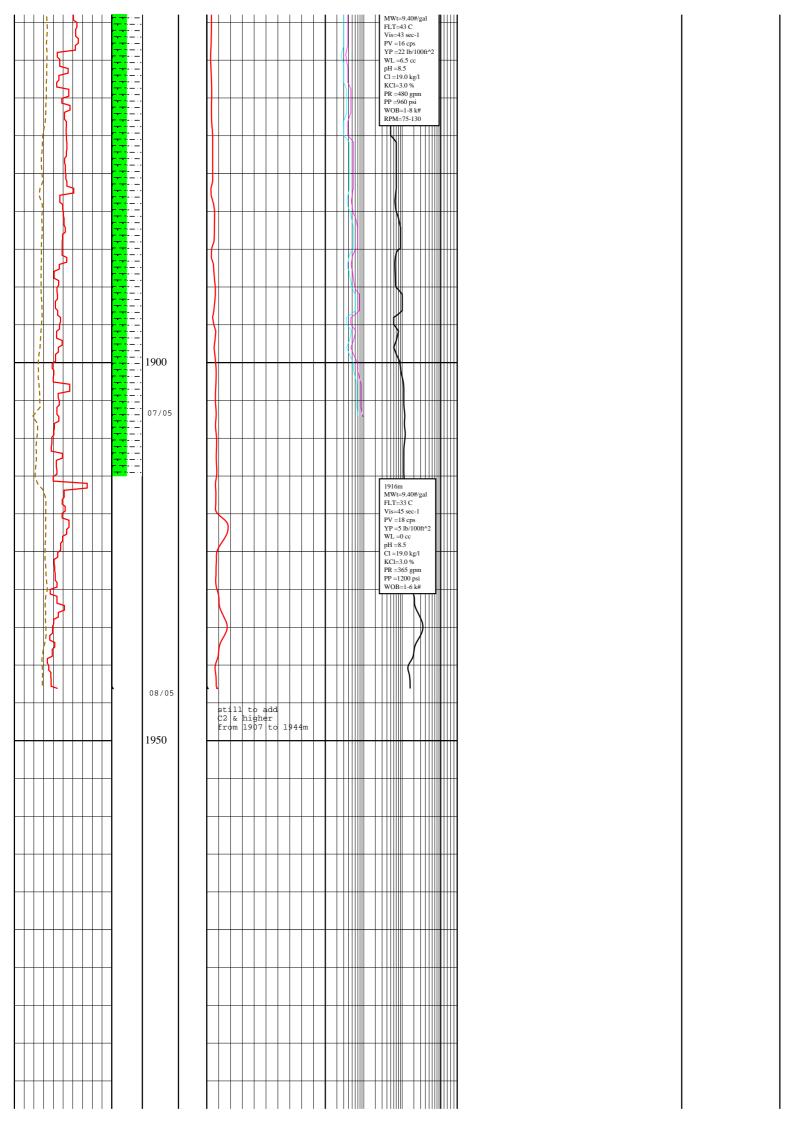

#### **LITHOLOGIES**

Drill measured from

Silt/Siltstone

Claystone

SandStone

SYMBOL LEGEND

|                  |        |       |       |        |           |       |               |       |       |     |         | ШШ         |  |  |
|------------------|--------|-------|-------|--------|-----------|-------|---------------|-------|-------|-----|---------|------------|--|--|
| Drill Parameters |        | LITHO | DEPTH | Symbol | Total Gas |       | Component Gas |       |       | HS  | REMARKS |            |  |  |
|                  | ROP    |       |       |        |           |       | Gas           |       |       | C1  |         | HS         |  |  |
| 50.0             | (M/H)  | 0.0   |       |        |           | 0.0   | (U)           | 100.0 | 0.001 | (%) | 1.0     | 0.0 (%)0.0 |  |  |
|                  | ROP    |       |       |        |           |       | Gas           |       |       | C2  |         |            |  |  |
| 100.0            | (M/H)  | 50.0  |       |        |           | 100.0 | (U)           | 200.0 | 0.001 | (%) | 1.0     |            |  |  |
|                  | Bit Wt |       |       |        |           |       |               |       |       | C3  |         |            |  |  |
| 0.0              | (k.lb) | 20.0  |       |        |           |       |               |       | 0.001 | (%) | 1.0     |            |  |  |

### LOG DESCRIPTION

ROP Rate of Penetration (metres/hour)
ROP Rate of Penetration (metres/hour)
Bit Wt Weight on Bit (K.LBS)

Gas Total Gas (50 Units equivalent 1% Methane in Air)

C1 Methane

Gas Total Gas (50 Units equivalent 1% Methane in Air)

HS % Hydrocarbon Fluorescence

C2 % Ethane C3 % Propane